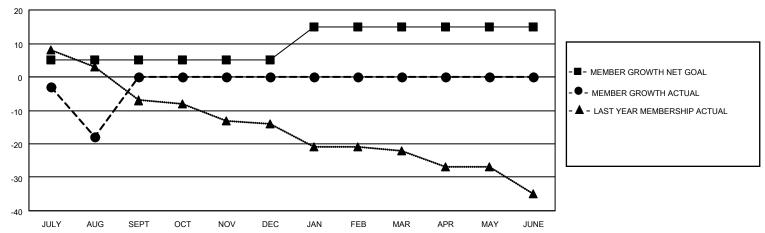

## District 22 A

| Clubs         |               |             |               | Members               |                       |                         |                                                    |
|---------------|---------------|-------------|---------------|-----------------------|-----------------------|-------------------------|----------------------------------------------------|
|               | RESULTS FOR   | R 2021-2022 |               | RESULTS FOR 2021-2022 |                       |                         |                                                    |
| QUARTER       | NEW CLUB GOAL | NEW CLUBS   | DROPPED CLUBS | QUARTER MEMB          | ER GROWTH NET<br>GOAL | MEMBER GROWTH<br>ACTUAL | DROPPED<br>MEMBERS ACTUAL<br>(including transfers) |
| JULY/AUG/SEPT | 0             | 0           | 0             | JULY/AUG/SEPT         | 5                     | 8                       | 23                                                 |
| OCT/NOV/DEC   | 1             | 0           | 0             | OCT/NOV/DEC           | 0                     | 0                       | 0                                                  |
| JAN/FEB/MAR   | 0             | 0           | 0             | JAN/FEB/MAR           | 10                    | 0                       | 0                                                  |
| APR/MAY/JUNE  | 1             | 0           | 0             | APR/MAY/JUNE          | 0                     | 0                       | 0                                                  |

#### GOALS AND ACTUAL MEMBERS CUMULATIVE

| DROPPED CLUBS: 0 |    | 4 CLUBS OF 26 ADDED 1 OR<br>MORE NEW MEMBERS | GENDER DISTRIBUTION                |              |  |
|------------------|----|----------------------------------------------|------------------------------------|--------------|--|
|                  |    | WORE NEW WEWBERS                             | MALE 382 (62.62%)                  |              |  |
|                  |    |                                              | FEMALE                             | 228 (37.38%) |  |
| DROPPED MEMBERS  |    |                                              | NON BINARY                         | 0 (0.00%)    |  |
|                  |    |                                              | PREFER NOT TO ANSWER               | 0 (0.00%)    |  |
| DECEASED         | 8  |                                              |                                    |              |  |
| CLUB CANCELLED   | 0  | CLICK HERE FOR CUMULATIVE                    | TOTAL FAMILY UNIT MEMBERS          | 103          |  |
| OTHER            | 15 | MEMBERSHIP DATA                              |                                    |              |  |
| TOTAL 23         |    |                                              | FAMILY MEMBERS PAYING HALF DUES 52 |              |  |
|                  |    |                                              |                                    |              |  |